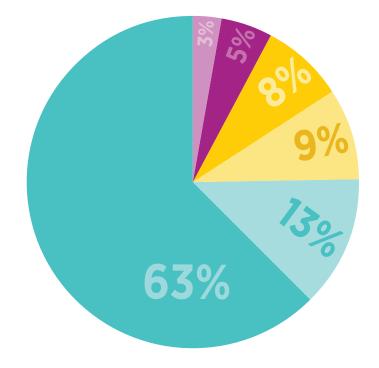

### 2017 Revenue

| Contributions       | 5%  |
|---------------------|-----|
| Foundations         | 13% |
| Special Events      | 3%  |
| Government          | 63% |
| Real Estate Related | 8%  |
| Other Revenues      | 9%  |

Total Revenue \$1,731,837